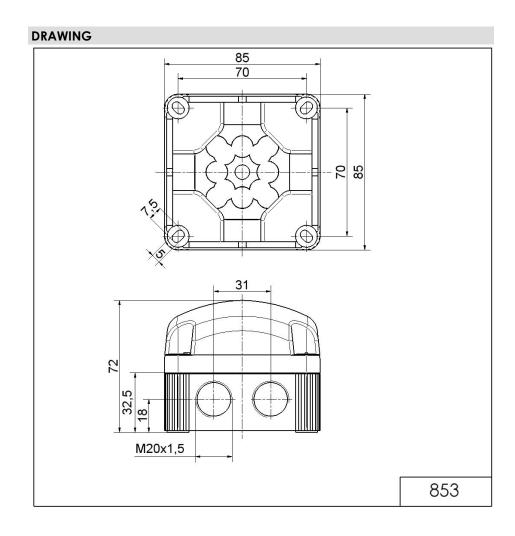

# LED Perm. Begcon BWM 115-230VAC RD

Part No.: 853.100.60

| MECHANICAL DATA              |                             |
|------------------------------|-----------------------------|
| Length                       | 85 mm                       |
| Width                        | 85 mm                       |
| Height                       | 72 mm                       |
| Materials                    | PC<br>PP-GF                 |
| Dome colour                  | Red                         |
| Housing colour               | Black                       |
| Protection category          | IP66<br>IP67                |
| Connection                   | Screw terminals             |
| cross-sectional area maximum | 1,50mm <sup>2</sup> / 16AWG |
| Cable entry                  | Membrane grommet            |
| Cable entry minimum          | d = 1 mm<br>d = 6 mm        |
| Cable entry maximum          | d = 12 mm<br>d = 9 mm       |
| Type of fixing               | Base mounting Wall mounting |
| Working temperature minimum  | -25°C                       |
| Working temperature maximum  | +50°C                       |
| Weight with packaging        | 164 g                       |
| Product weight               | 133 g                       |