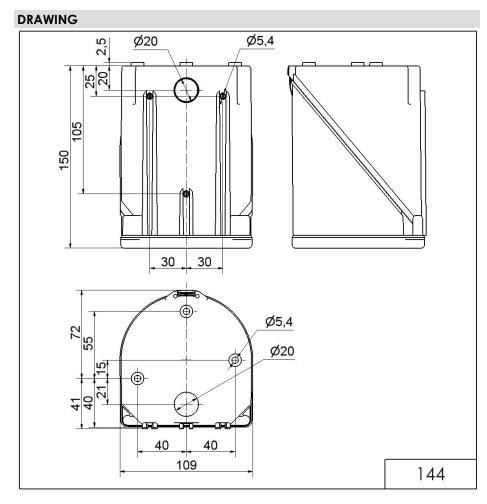

## Multi-t.sounder BWM 32 tne 24VAC/DC BK/G

| MECHANICAL DATA              |                             |
|------------------------------|-----------------------------|
| Length                       | 113 mm                      |
| Width                        | 109 mm                      |
| Height                       | 150 mm                      |
| Materials                    | PC/ABS                      |
| Housing colour               | Black                       |
| Protection category          | IP65                        |
| Connection                   | Screw terminals             |
| cross-sectional area maximum | 1,50mm <sup>2</sup> / 16AWG |
| Cable entry                  | Membrane grommet            |
| Cable entry minimum          | d = 1 mm                    |
| Cable entry maximum          | d = 13 mm                   |
| Type of fixing               | Base mounting Wall mounting |
| Working temperature minimum  | -30°C                       |
| Working temperature maximum  | +50°C                       |
| Weight with packaging        | 380 g                       |
| Product weight               | 315 g                       |